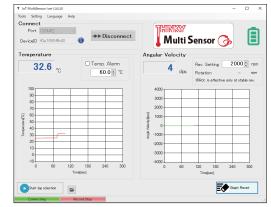

l container + 27 mm                              |
| Weight          |                      | Approx. 135 g (Including 300 ml standard container)                          |
| Container       |                      | 300 ml HDPE standard container                                               |

 $<sup>^{\</sup>ast}$  Product specifications are subject to change without prior notice

#### ■ Specification (Software)

| OS            | Windows7, 8, 10(32 bit, 64 bit)                                         |  |
|---------------|-------------------------------------------------------------------------|--|
| Display Items | Tempreture, DPS,<br>Rotational speed in RPM,<br>Remaining battery power |  |
| Log Data      | Can be exported it to CSV file                                          |  |



Display image

#### Supported Models

ARE-250 CE / ARE-310 / ARE-400TWIN / ARE-400TWIN CE / ARE-500 / ARE-500 CE / ARV-310 / ARV-310 CE / ARV-310LED / ARV-310LED CE

- \* Multi-Sensor for SR-500 and ARV-930TWIN models are currently under development
- \* The sensor for models ARV-5000, ARV-3000TWIN and ARV-10kTWIN requires modification.

Product appearance/specifications may change without notice.

### **THINKY** CORPORATION

Head quarters: 2-16-2 Sotokanda, Chiyoda-ku, Tokyo 101-0021 Phone: +81-3-5207-2713 Fax: +81-3-5289-3281

THINKY USA Inc.: 23151 Verdugo Drive, Suite 112 Laguna Hills, CA92653, USA THINKY CHINA: East building, HaiAn Kafunuo Mansion, Shennan road,

Qianhai road, Nanshan district, Shenzhen

<sup>\*</sup> The accuracy of sensor may decreased depending on operating envir