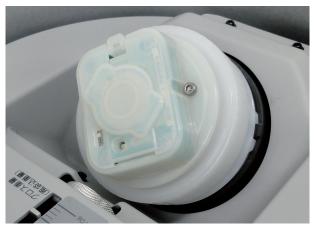

## It can be used with your THINKY Mixer

- Material tempreture can be measured in real time
- Rotational speed can be measured in relatime
- Data logging is enabled with bluetooth for your PC

The picture taken with ARV-310