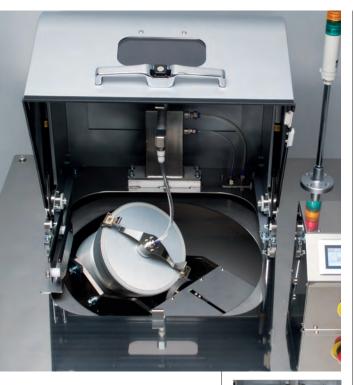

## Features

- Large capacity: 3 L or 5 kg.
- Recipe setting for optimal material processing ensures no spillage during operation.
- Adjustable rpm allows optimal setting for any material.
- User-friendly touch screen.
- Rotation and revolution provides air-cooling function.
- Supports a wide variety of containers.

## Dimensions:

- H1,650 × W1,050 × D925 (mm)
- Weight: About, 500 kg
- Max processing volume with a 4 L container: 3 L / 4.7 kg (net)
- 3 L / 5 kg (gross)

Container holder. Balance adjustment dial