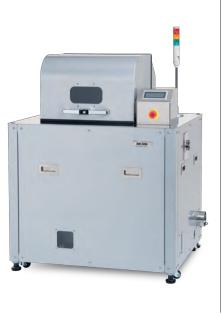

## Dimensions:

- H1,650 × W1,050 × D925 (mm)
- Weight: About, 500 kg
- Max processing volume with a 4 L container: 3 L / 4.7 kg (net)
- 3 L / 5 kg (gross)

Container holder. Balance adjustment dial